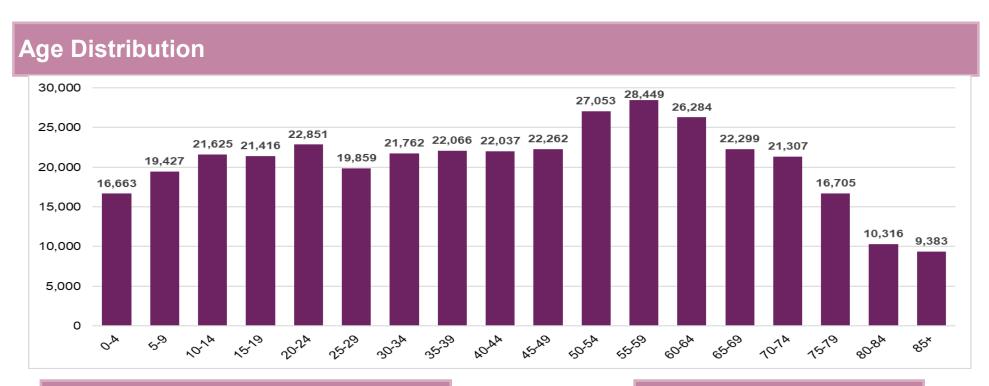

## **Breakdown by Key Age Groups**

|             | Number of<br>People | % of Population |
|-------------|---------------------|-----------------|
| 0-14 years  | 57,715              | 15.5%           |
| 15-64 years | 234,039             | 63.0%           |
| 65+ years   | 80,010              | 21.5%           |