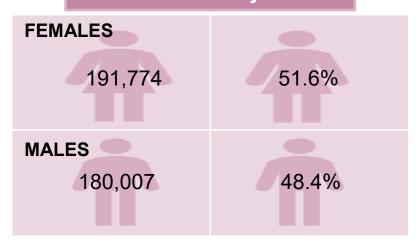

# Scotland's Census 2022 Fife's Population & Households

## **TOTAL POPULATION**





## **Breakdown by Key Age Groups**

|             | Number of<br>People | % of Population |
|-------------|---------------------|-----------------|
| 0-14 years  | 57,715              | 15.5%           |
| 15-64 years | 234,039             | 63.0%           |
| 65+ years   | 80,010              | 21.5%           |

## Breakdown by Sex



# Total Households 169,573

|                  | % of People in Households |
|------------------|---------------------------|
| One person       | 35.1%                     |
| Two people       | 35.8%                     |
| Three people     | 14.1%                     |
| Four plus people | 15.0%                     |

A detailed summary can be found here: KnowFife Briefing - Census 2022 Fife Population & Households

Created for Know.fife.scot May 2024

Data sourced from: Scotland's Census 2022

Date: May 2024 Contact: Research.enquiries@fife.gov.uk Version: 1.0